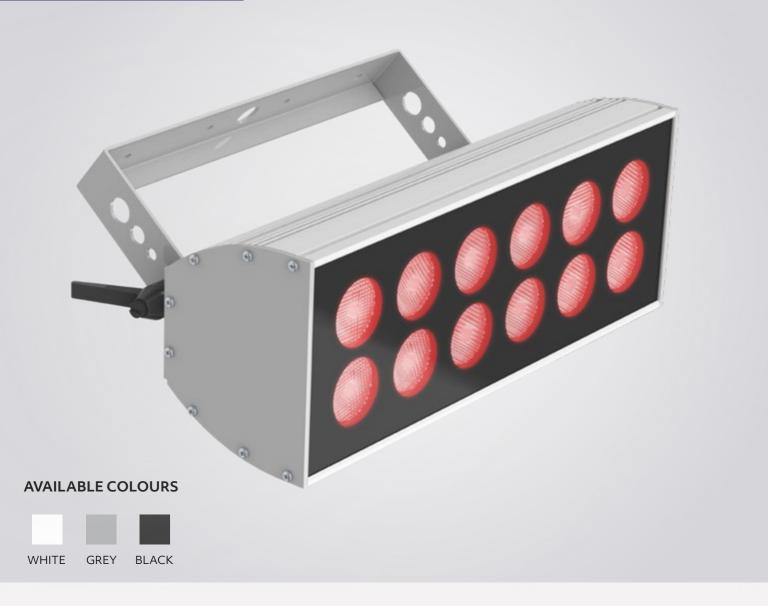

# **SKYLINE 12**

# CC LED WASH LIGHT

The SL12 packs a powerful colour mix at source with the latest in multi-chip LED technology.

It is neatly packed into and thermally managed by an IP65 rated aluminium housing, making this fitting suitable for a wide variety of applications.

Product Code: SL12-WL- RGBW / RGBA / TW

Compatible With: LUD 48, LUD 192

#### **TECHNICAL SPECIFICATIONS**

Channels **4Ch**Wattage **57.6W**Input Current **350mA**IP Rating **IP65** 

LED Type **RGBW / RGBA / TW**Housing Options **Grey / White / Black** 

Lens Options 15°/25°/40°