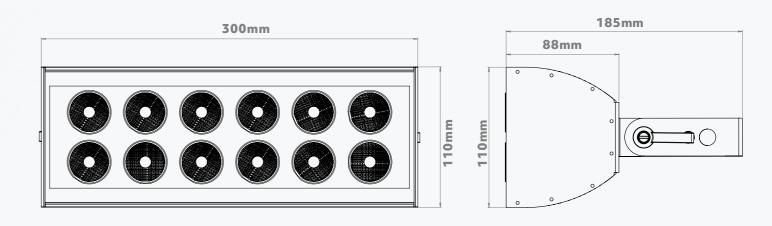

## LED WASH LIGHTS - SL12



# **SKYLINE 12**

# CC LED WASH LIGHT

The SL12 packs a powerful colour mix at source with the latest in multi-chip LED technology.

It is neatly packed into and thermally managed by an IP65 rated aluminium housing, making this fitting suitable for a wide variety of applications.

Product Code: SL12-WL- RGBW / RGBA / TW

Compatible With: LUD 48, LUD 192

#### **TECHNICAL SPECIFICATIONS**

Channels **4Ch**Wattage **57.6W**Input Current **350mA**IP Rating **IP65** 

LED Type **RGBW / RGBA / TW**Housing Options **Grey / White / Black** 

Lens Options 15°/25°/40°

LED Connection RJ45

Lumen Output 3,408lm [RGBW] / 2,724lm [RGBA] / 5,352lm [TW]

Operating Temp Range -20 to 50 °C

#### **DIMENSIONS**



### **OPTIONAL PROTECTION COVER**



#### HARSH ENVIRONMENT COVER

For harsh environments this cover is fitted around the front of the SKYLINE unit to give it maximum protection.