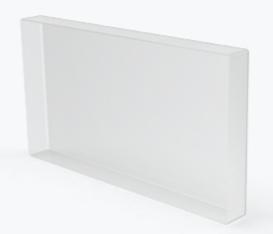

### **OPTIONAL PROTECTION COVER**

#### HARSH ENVIRONMENT COVER

For harsh environments this cover is fitted around the front of the SKYLINE unit to give it maximum protection.